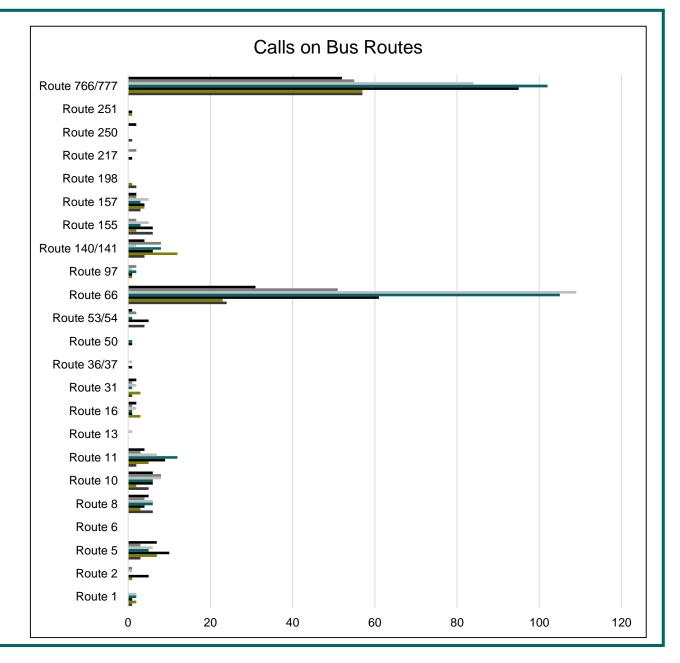

Figure S2

|     | Route 1 | Route 2 | Route 5 | Route 6 | Route 8 | Route 10 | Route 11 | Route 13 | Route 16 | Route 31 | Route<br>36/37 | Route 50 | Route<br>53/54 | Route 66 | Route 97 | Route<br>140/141 | Route<br>155 | Route<br>157 | Route<br>198 | Route<br>217 | Route<br>250 | Route<br>251 | Route<br>766/777 |
|-----|---------|---------|---------|---------|---------|----------|----------|----------|----------|----------|----------------|----------|----------------|----------|----------|------------------|--------------|--------------|--------------|--------------|--------------|--------------|------------------|
| JAN | 1       | 0       | 3       | 0       | 6       | 5        | 2        | 0        | 0        | 1        | 0              | 0        | 4              | 24       | 0        | 4                | 6            | 3            | 2            | 0            | 1            | 0            | 57               |
| FEB | 2       | 1       | 7       | 0       | 3       | 2        | 5        | 0        | 3        | 3        | 0              | 0        | 0              | 23       | 1        | 12               | 2            | 4            | 1            | 0            | 0            | 1            | 57               |
| MAR | 1       | 5       | 10      | 0       | 4       | 6        | 9        | 0        | 1        | 0        | 1              | 1        | 5              | 61       | 1        | 6                | 6            | 4            | 0            | 1            | 0            | 1            | 95               |
| APR | 2       | 0       | 5       | 0       | 6       | 6        | 12       | 0        | 1        | 1        | 0              | 1        | 1              | 105      | 2        | 8                | 3            | 3            | 0            | 0            | 0            | 0            | 102              |
| MAY | 2       | 1       | 6       | 0       | 6       | 8        | 7        | 1        | 2        | 2        | 1              | 0        | 0              | 109      | 1        | 2                | 5            | 5            | 0            | 0            | 0            | 0            | 84               |
| JUN | 0       | 1       | 3       | 0       | 4       | 8        | 3        | 0        | 1        | 1        | 0              | 0        | 2              | 51       | 2        | 8                | 2            | 2            | 0            | 2            | 0            | 0            | 55               |
| JUL | 0       | 0       | 7       | 0       | 5       | 6        | 4        | 0        | 2        | 2        | 0              | 0        | 1              | 31       | 0        | 4                | 0            | 2            | 0            | 0            | 2            | 0            | 52               |