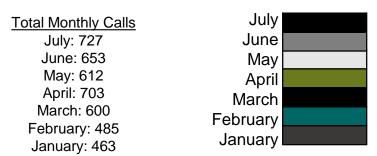

#### PARATRANSIT/SUN VAN

|       | Paratransit (Sun Van) Ridership |         |        |         |        |  |  |  |  |  |  |  |
|-------|---------------------------------|---------|--------|---------|--------|--|--|--|--|--|--|--|
| Month | FY19                            | FY20    | FY21   | FY22    | FY23   |  |  |  |  |  |  |  |
| Jul   | 20,659                          | 20,732  | 6,786  | 10,901  | 13,623 |  |  |  |  |  |  |  |
| Aug   | 23,534                          | 22,168  | 7,031  | 12,623  |        |  |  |  |  |  |  |  |
| Sep   | 21,363                          | 21,228  | 7,127  | 13,165  |        |  |  |  |  |  |  |  |
| Oct   | 24,424                          | 23,554  | 7,479  | 14,007  |        |  |  |  |  |  |  |  |
| Nov   | 21,388                          | 19,867  | 5,800  | 12,727  |        |  |  |  |  |  |  |  |
| Dec   | 19,004                          | 19,496  | 6,094  | 12,097  |        |  |  |  |  |  |  |  |
| Jan   | 22,085                          | 21,475  | 6,331  | 12,064  |        |  |  |  |  |  |  |  |
| Feb   | 20,686                          | 20,618  | 6,179  | 11,874  |        |  |  |  |  |  |  |  |
| Mar   | 21,993                          | 12,795  | 8,165  | 14,412  |        |  |  |  |  |  |  |  |
| Apr   | 22,936                          | 3,809   | 9,589  | 14,395  |        |  |  |  |  |  |  |  |
| May   | 20,937                          | 4,296   | 9,519  | 14,267  |        |  |  |  |  |  |  |  |
| Jun   | 19,741                          | 6,348   | 10,215 | 13,756  |        |  |  |  |  |  |  |  |
| Total | 258,750                         | 196,386 | 90,315 | 156,288 | 13,623 |  |  |  |  |  |  |  |

| Sun Van Applications |      |      |      |      |      |  |  |  |  |  |  |  |  |
|----------------------|------|------|------|------|------|--|--|--|--|--|--|--|--|
| Month                | FY19 | FY20 | FY21 | FY22 | FY23 |  |  |  |  |  |  |  |  |
| Jul                  | 78   | 76   | 18   | 45   | 59   |  |  |  |  |  |  |  |  |
| Aug                  | 91   | 91   | 22   | 77   |      |  |  |  |  |  |  |  |  |
| Sep                  | 67   | 83   | 24   | 67   |      |  |  |  |  |  |  |  |  |
| Oct                  | 90   | 88   | 32   | 59   |      |  |  |  |  |  |  |  |  |
| Nov                  | 63   | 53   | 25   | 46   |      |  |  |  |  |  |  |  |  |
| Dec                  | 66   | 84   | 19   | 37   |      |  |  |  |  |  |  |  |  |
| Jan                  | 67   | 64   | 20   | 37   |      |  |  |  |  |  |  |  |  |
| Feb                  | 90   | 75   | 29   | 50   |      |  |  |  |  |  |  |  |  |
| Mar                  | 82   | 41   | 34   | 44   |      |  |  |  |  |  |  |  |  |
| Apr                  | 93   | 7    | 47   | 36   |      |  |  |  |  |  |  |  |  |
| May                  | 113  | 20   | 37   | 92   |      |  |  |  |  |  |  |  |  |
| Jun                  | 89   | 30   | 68   | 72   |      |  |  |  |  |  |  |  |  |
| Total                | 989  | 712  | 375  | 662  | 59   |  |  |  |  |  |  |  |  |