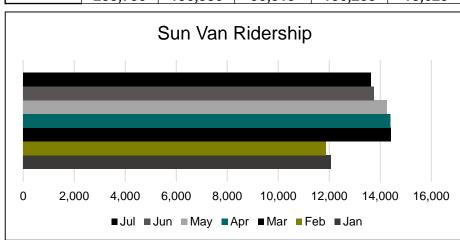

#### PARATRANSIT/SUN VAN

|       | Paratransit (Sun Van) Ridership |         |        |         |        |  |  |  |  |  |  |  |
|-------|---------------------------------|---------|--------|---------|--------|--|--|--|--|--|--|--|
| Month | FY19                            | FY20    | FY21   | FY22    | FY23   |  |  |  |  |  |  |  |
| Jul   | 20,659                          | 20,732  | 6,786  | 10,901  | 13,623 |  |  |  |  |  |  |  |
| Aug   | 23,534                          | 22,168  | 7,031  | 12,623  |        |  |  |  |  |  |  |  |
| Sep   | 21,363                          | 21,228  | 7,127  | 13,165  |        |  |  |  |  |  |  |  |
| Oct   | 24,424                          | 23,554  | 7,479  | 14,007  |        |  |  |  |  |  |  |  |
| Nov   | 21,388                          | 19,867  | 5,800  | 12,727  |        |  |  |  |  |  |  |  |
| Dec   | 19,004                          | 19,496  | 6,094  | 12,097  |        |  |  |  |  |  |  |  |
| Jan   | 22,085                          | 21,475  | 6,331  | 12,064  |        |  |  |  |  |  |  |  |
| Feb   | 20,686                          | 20,618  | 6,179  | 11,874  |        |  |  |  |  |  |  |  |
| Mar   | 21,993                          | 12,795  | 8,165  | 14,412  |        |  |  |  |  |  |  |  |
| Apr   | 22,936                          | 3,809   | 9,589  | 14,395  |        |  |  |  |  |  |  |  |
| May   | 20,937                          | 4,296   | 9,519  | 14,267  |        |  |  |  |  |  |  |  |
| Jun   | 19,741                          | 6,348   | 10,215 | 13,756  |        |  |  |  |  |  |  |  |
| Total | 258,750                         | 196,386 | 90,315 | 156,288 | 13,623 |  |  |  |  |  |  |  |