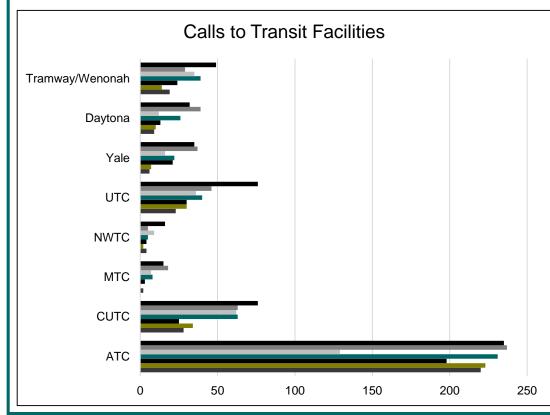

#### SECURITY CALLS BY LOCATION

## SECURITY CALLS BY LOCATION

Figure S1

| Month | ATC | CUTC | мтс | NWTC | UTC | Yale | Daytona | Tramway/<br>Wenonah |
|-------|-----|------|-----|------|-----|------|---------|---------------------|
| JAN   | 220 | 28   | 2   | 4    | 23  | 6    | 9       | 19                  |
| FEB   | 223 | 34   | 0   | 2    | 30  | 7    | 10      | 14                  |
| MAR   | 198 | 25   | 3   | 4    | 30  | 21   | 13      | 24                  |
| APR   | 231 | 63   | 8   | 5    | 40  | 22   | 26      | 39                  |
| MAY   | 129 | 62   | 7   | 9    | 36  | 16   | 12      | 35                  |
| JUN   | 237 | 63   | 18  | 5    | 46  | 37   | 39      | 29                  |
| JUL   | 235 | 76   | 15  | 16   | 76  | 35   | 32      | 49                  |