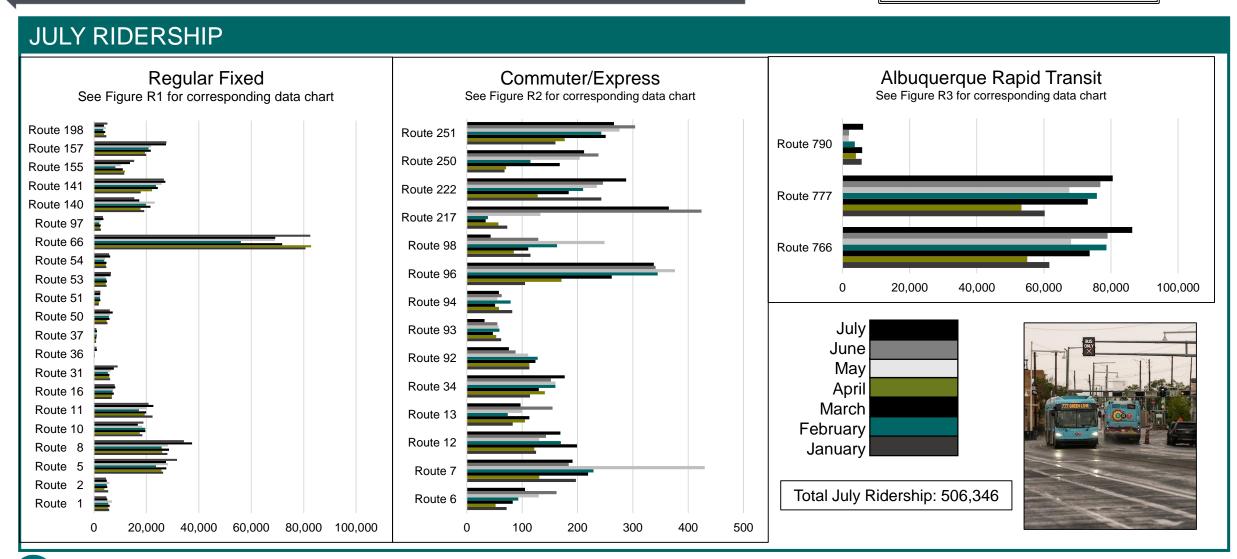

#### **RIDERSHIP**

| Figure | R |
|--------|---|
|--------|---|

|     | Regular Fixed Route Ridership |            |            |            |             |             |             |             |             |             |             |             |             |             |             |             |              |              |              |              |              |
|-----|-------------------------------|------------|------------|------------|-------------|-------------|-------------|-------------|-------------|-------------|-------------|-------------|-------------|-------------|-------------|-------------|--------------|--------------|--------------|--------------|--------------|
|     | Route<br>1                    | Route<br>2 | Route<br>5 | Route<br>8 | Route<br>10 | Route<br>11 | Route<br>16 | Route<br>31 | Route<br>36 | Route<br>37 | Route<br>50 | Route<br>51 | Route<br>53 | Route<br>54 | Route<br>66 | Route<br>97 | Route<br>140 | Route<br>141 | Route<br>155 | Route<br>157 | Route<br>198 |
| JAN | 5,804                         | 5,461      | 26,372     | 28,038     | 18,451      | 22,371      | 6,827       | 6,214       | 74          | 838         | 5,160       | 1,843       | 4,821       | 4,744       | 80,669      | 2,619       | 19,153       | 17,847       | 11,572       | 19,904       | 4,748        |
| FEB | 5,506                         | 4,013      | 25,765     | 26,027     | 17,498      | 19,355      | 6,929       | 5,852       | 136         | 818         | 4,837       | 1,955       | 4,564       | 4,568       | 82,796      | 2,365       | 17,754       | 22,179       | 11,824       | 19,477       | 3,866        |
| MAR | 5,985                         | 5,094      | 27,605     | 28,655     | 19,629      | 19,929      | 7,566       | 5,861       | 350         | 948         | 5,942       | 2,474       | 4,992       | 4,774       | 71,787      | 2,598       | 21,587       | 24,355       | 11,005       | 21,689       | 4,310        |
| APR | 5,426                         | 4,912      | 23,717     | 25,813     | 19,520      | 17,178      | 7,123       | 5,355       | 337         | 1,142       | 5,717       | 2,255       | 4,733       | 3,941       | 56,031      | 2,027       | 19,868       | 23,678       | 8,178        | 20,859       | 3,564        |
| MAY | 6,885                         | 5,854      | 28,265     | 28,226     | 18,473      | 20,136      | 7,401       | 6,357       | 447         | 1,041       | 6,098       | 2,390       | 4,363       | 4,291       | 69,022      | 2,463       | 23,203       | 25,861       | 10,196       | 21,798       | 4,482        |
| JUN | 5,102                         | 4,923      | 27,478     | 37,419     | 16,764      | 22,685      | 8,162       | 7,579       | 1,139       | 1,185       | 7,157       | 2,385       | 6,378       | 6,161       | 69,150      | 3,652       | 17,293       | 27,234       | 13,780       | 27,460       | 3,794        |
| JUL | 4,794                         | 4,603      | 31,674     | 34,309     | 18,862      | 20,809      | 7,877       | 9,077       | 984         | 961         | 6,056       | 2,450       | 6,514       | 5,800       | 82,491      | 3,452       | 15,378       | 26,667       | 15,354       | 27,684       | 5,129        |

Figure R2

|     |       | Commuter/Express Route Ridership |       |       |       |       |       |       |       |       |       |       |       |       |  |
|-----|-------|----------------------------------|-------|-------|-------|-------|-------|-------|-------|-------|-------|-------|-------|-------|--|
|     | Route | Route                            | Route | Route | Route | Route | Route | Route | Route | Route | Route | Route | Route | Route |  |
|     | 6     | 7                                | 12    | 13    | 34    | 92    | 93    | 94    | 96    | 98    | 217   | 222   | 250   | 251   |  |
| JAN | 72    | 197                              | 125   | 83    | 114   | 113   | 62    | 82    | 105   | 115   | 73    | 243   | 68    | 160   |  |
| FEB | 52    | 131                              | 122   | 105   | 141   | 113   | 53    | 58    | 171   | 85    | 57    | 128   | 71    | 177   |  |
| MAR | 83    | 219                              | 199   | 113   | 130   | 124   | 47    | 51    | 262   | 111   | 34    | 184   | 168   | 251   |  |
| APR | 93    | 229                              | 170   | 74    | 160   | 128   | 59    | 79    | 345   | 163   | 38    | 210   | 115   | 243   |  |
| MAY | 130   | 430                              | 131   | 100   | 160   | 111   | 57    | 55    | 376   | 249   | 133   | 235   | 204   | 276   |  |
| JUN | 162   | 184                              | 143   | 155   | 152   | 88    | 55    | 63    | 341   | 129   | 424   | 246   | 238   | 304   |  |
| JUL | 105   | 191                              | 169   | 97    | 177   | 76    | 32    | 58    | 338   | 43    | 365   | 288   | 212   | 266   |  |

Figure R3

|       | ART Route Ridership |           |           |  |  |  |  |  |  |  |  |  |  |
|-------|---------------------|-----------|-----------|--|--|--|--|--|--|--|--|--|--|
| Month | Route 766           | Route 777 | Route 790 |  |  |  |  |  |  |  |  |  |  |
| JAN   | 61,641              | 60,250    | 5,690     |  |  |  |  |  |  |  |  |  |  |
| FEB   | 55,070              | 53,360    | 3,974     |  |  |  |  |  |  |  |  |  |  |
| MAR   | 73,648              | 73,105    | 5,845     |  |  |  |  |  |  |  |  |  |  |
| APR   | 78,647              | 75,783    | 3,640     |  |  |  |  |  |  |  |  |  |  |
| MAY   | 68,123              | 67,621    | 1,836     |  |  |  |  |  |  |  |  |  |  |
| JUN   | 78,991              | 76,834    | 1,920     |  |  |  |  |  |  |  |  |  |  |
| JUL   | 86,361              | 80,500    | 6,143     |  |  |  |  |  |  |  |  |  |  |

# Notable Dates/Inclement Weather:

July 4, 2022 – Holiday; No Services

|       | Fixed Route Ridership |           |           |           |         |  |  |  |  |  |  |  |  |
|-------|-----------------------|-----------|-----------|-----------|---------|--|--|--|--|--|--|--|--|
| Month | FY19                  | FY20      | FY21      | FY22      | FY23    |  |  |  |  |  |  |  |  |
| JUL   | 781,280               | 755,491   | 370,222   | 393,282   | 506,346 |  |  |  |  |  |  |  |  |
| AUG   | 880,079               | 805,880   | 333,389   | 395,706   |         |  |  |  |  |  |  |  |  |
| SEP   | 795,408               | 770,017   | 349,035   | 389,426   |         |  |  |  |  |  |  |  |  |
| ОСТ   | 837,665               | 815,378   | 378,371   | 438,310   |         |  |  |  |  |  |  |  |  |
| NOV   | 758,173               | 694,714   | 295,324   | 418,177   |         |  |  |  |  |  |  |  |  |
| DEC   | 670,554               | 746,344   | 276,468   | 387,785   |         |  |  |  |  |  |  |  |  |
| JAN   | 716,045               | 729,005   | 275,283   | 422,724   |         |  |  |  |  |  |  |  |  |
| FEB   | 698,976               | 764,293   | 275,242   | 401,963   |         |  |  |  |  |  |  |  |  |
| MAR   | 757,396               | 630,292   | 356,489   | 469,247   |         |  |  |  |  |  |  |  |  |
| APR   | 779,357               | 315,901   | 356,158   | 458,194   |         |  |  |  |  |  |  |  |  |
| MAY   | 755,731               | 306,544   | 345,151   | 462,601   |         |  |  |  |  |  |  |  |  |
| JUN   | 729,045               | 336,563   | 365,471   | 477,309   |         |  |  |  |  |  |  |  |  |
| Total | 9,159,709             | 7,670,422 | 3,976,603 | 5,114,724 | 506,346 |  |  |  |  |  |  |  |  |