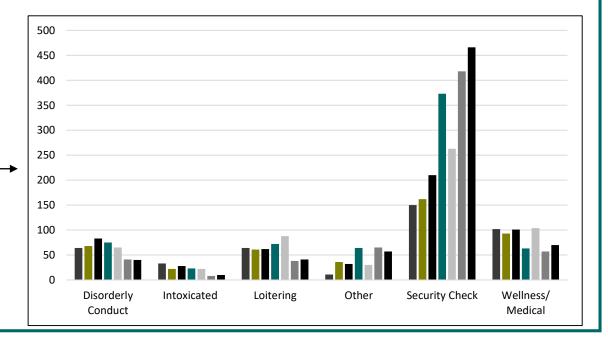

|     | Disorderly<br>Conduct | Intoxicated | Loitering | Other | Security<br>Check | Wellness/<br>Medical |
|-----|-----------------------|-------------|-----------|-------|-------------------|----------------------|
| JAN | 64                    | 33          | 64        | 11    | 150               | 102                  |
| FEB | 68                    | 22          | 61        | 36    | 162               | 93                   |
| MAR | 83                    | 28          | 62        | 32    | 210               | 101                  |
| APR | 75                    | 23          | 72        | 64    | 373               | 63                   |
| MAY | 65                    | 22          | 88        | 30    | 263               | 104                  |
| JUN | 41                    | 8           | 38        | 65    | 418               | 57                   |
| JUL | 40                    | 10          | 41        | 57    | 466               | 70                   |